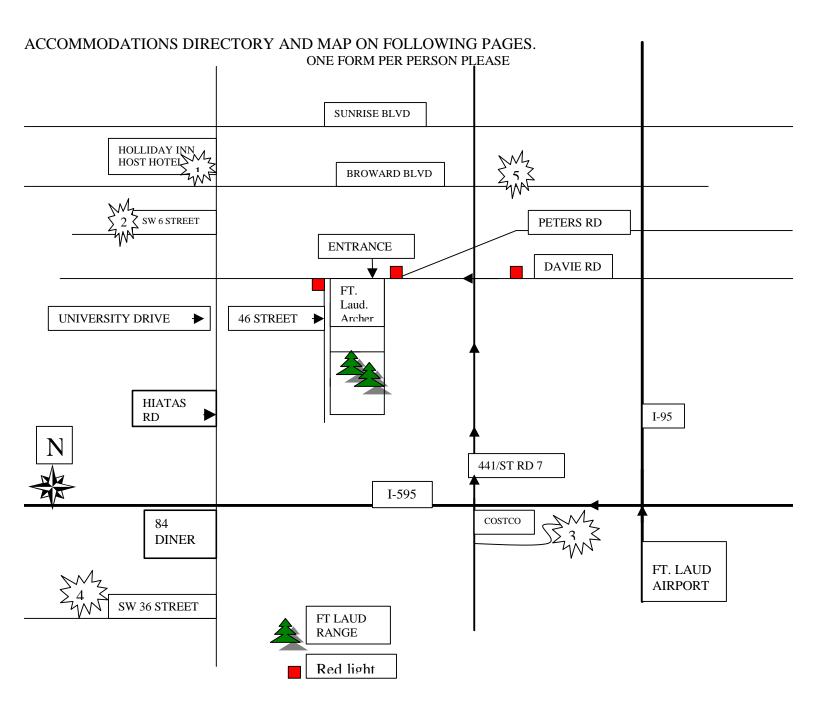

AT THE HOST HOTEL LET THEM KNOW YOU ARE WITH THE ORANGE BLOSSOM ARCHERY TOURNAMENT. MAKE REVERATIONS EARLY AS THIS IS OUR SEASON AND ROOMS WILL BE BLOCKED TILL 30 DAYS BEFORE TOURNAMENT AND BE SURE TO GET DIRECTIONS WHEN MAKING RESVERSATIONS.

| 1-HOLLIDAY INN (HOST HOTEL) | 954-472-5600 RESTAURANT HRS. 6-10, ABOUT 4 MILES FROM RANGE          |
|-----------------------------|----------------------------------------------------------------------|
| 2-WELLESLEY INN             | 954-473-825 CONTINENTAL BREAKFAST WITH ROOM ABOUT 3 MILES FROM RANGE |
| 3-HOMESTEAD VILLAGE SUITES  | 954-476-1211 NEW ROOMS, ABOUT 3 MILES FROM RANGE                     |
| 4-ROLLINGS HILLS            | 954-475-0400 ABOUT 6 MILES FROM RANGE                                |
| 5-DAYS INN                  | 954-463-2500 I 95, EXIT 29, EAST ABOUT 4 MILES FROM RANGE            |